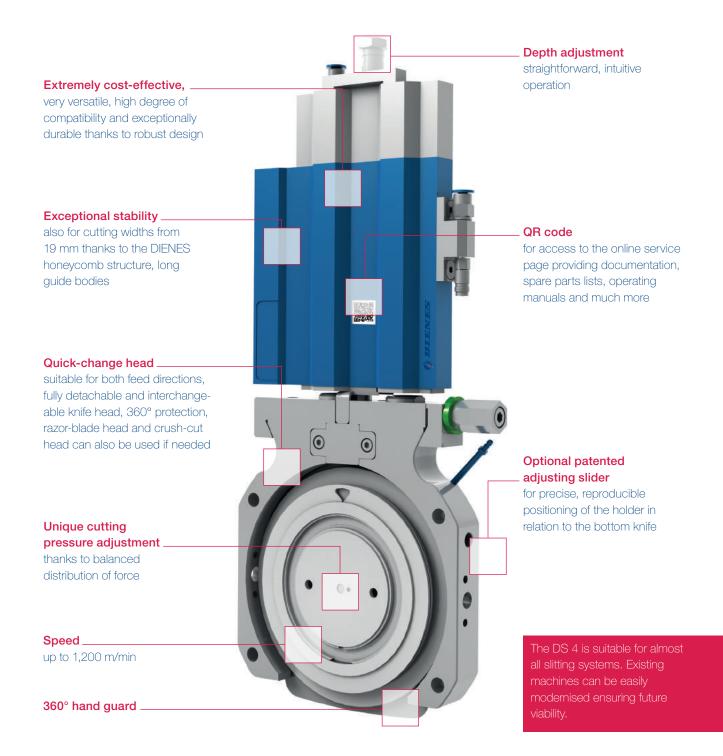

## SETTING STANDARDS.

DIENES is setting new standards for narrow cutting widths with the DS 4 knife holder. The knife holder is intuitive to operate and impresses with its low-vibration design and exceptional stability – even for cutting widths from 19 mm and speeds of up to 1,200 m/min.

Unrivalled stability: the DIENES honeycomb structure

As the global leader in industrial slitting technology, we drew on our many years of experience and expertise accumulated in the manufacture of over 500,000 knife holders when designing the new DIENES DS 4. Despite its **compact** dimensions, the DS 4 offers a level of stability that is unmatched. This is due to the unique DIENES honeycomb structure, which allows a design that reduces vibration in the holder housing. The result: extremely durable and outstandingly accurate, even when cutting narrow widths from 22 mm and, in the nested model, from 19 mm too.

Whether slitting paper, foil, non-woven or non-ferrous metal foil – the DS 4 quick-change head is versatile and convenient to use for both feed directions and the widest range of cutting jobs. **Razor-blade and crush-cut knife heads** can also be used as an option. A further advantage: the unique **cutting pressure adjustment** ensures balanced distribution of force and guarantees an even cut. The DS 4 also raises the bar with the **superior ball bearing guide elements**, ensuring low friction coefficients thanks to the tightest tolerances. In addition, the knife holder has a patented adjusting slide that enables the holder position to be reproduced exactly. The shear angle can be adjusted using a plate on the retainer. The DS 4 knife head has a 360° hand guard and can be detached and replaced, thus saving time and making it easy to service.

Slitting widths from 19 mm with the nested model

The DS 4 proves itself to be very easy to operate in entirely manual operation. In particular, the fact that it can be **operated from both sides** makes it very versatile in everyday use. What is more, the knife holder's compact design results in excellent compatibility and means it can be retrofitted without difficulty in nearly all slitting systems: it is thus also eminently suitable for modernising existing systems. We provide maximum ease of maintenance by affixing the **QR code** on every DS 4 holder. Use the code to access

Releasing the knife head

the DIENES online service page directly. This is where to obtain details of spare parts, order numbers, documentation and knives that can be used in the DS 4. In addition, you can also use the code to access DIENES' efficient and inexpensive grinding service.