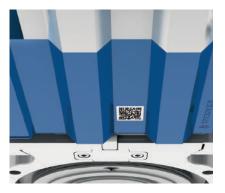

Slitting widths from 19 mm with the nested model

The DS 4 proves itself to be very easy to operate in entirely manual operation. In particular, the fact that it can be **operated from both sides** makes it very versatile in everyday use. What is more, the knife holder's compact design results in excellent compatibility and means it can be retrofitted without difficulty in nearly all slitting systems: it is thus also eminently suitable for modernising existing systems. We provide maximum ease of maintenance by affixing the **QR code** on every DS 4 holder. Use the code to access

Releasing the knife head

the DIENES online service page directly. This is where to obtain details of spare parts, order numbers, documentation and knives that can be used in the DS 4. In addition, you can also use the code to access DIENES' efficient and inexpensive grinding service.